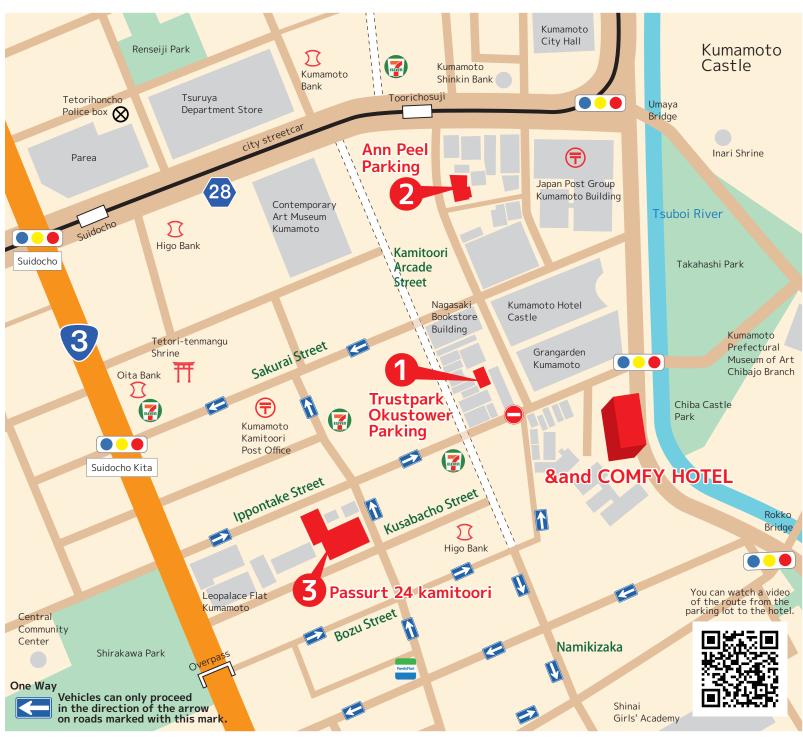

## Information on Designated parking lot for &and COMFY HOTEL

## 1 Trustpark Okustower Parking

Business hours: 7:00am~11:00pm (You can leave the store midway)

6-8 Kamitooricho, Chuo-ku, Kumamoto City

TEL: +81-(0)96-356-7362

Vehicle height 1.58m Vehicle width 1.75m

Total length 5.05m Weight 1.5t

1,000 yen per night (12:00pm to 12:00pm the next day)

Additional charge: 100 yen for 30 minutes

Pay at the front desk

(Additional charges will be paid at the parking lot)

## **2**Ann Peel Parking

Business hours: 24 hours, no exit allowed

2-12 Jotocho, Chuo-ku, Kumamoto City

TEL: +81-(0)96-324-1533

Vehicle height 2.05m Vehicle width 1.85m

Total length 5m Weight 1.85t

1,000 yen per night (3:00pm to 11:00am the next day)

Additional charge: 100 yen for 30 minutes

Pay at the front desk

(Additional charges will be paid at the parking lot)

## 3 Passurt 24 kamitoori

Business hours: 24 hours

(You can leave the store midway)

However, it is not possible to leave

the parking lot midway between 10:00pm and 8:00am.

1-3 Kusabacho, Chuo-ku, Kumamoto City

TEL: +81-(0)96-326-4893

Vehicle height 2.1m Vehicle width 1.75m

Total length 5m

1,200 yen per night (2:00pm to 12:00pm the next day)

Additional charge: 200 yen for 60 minutes

Pay at the parking lot

\*Please show your parking ticket at the front desk (Additional charges will be paid at the parking lot)